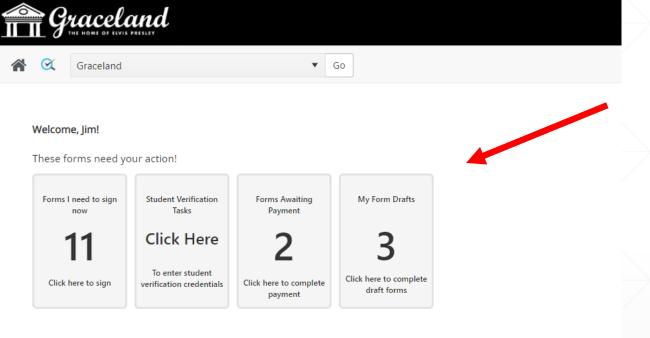

### **NEW: "My Forms/Portal"**

Users will now be placed into a new portal page which quickly provides them with the information needed to act quickly on forms that need their attention and/or get them to any other forms they need to see.

| Graceland 🔻 Go                                           | My Forms / Portal Admin - 🗗 🛔 ? |  |
|----------------------------------------------------------|---------------------------------|--|
| Velcome, Jim!                                            |                                 |  |
| 'hese forms need your action!                            |                                 |  |
| Forms I need to sign My Form Drafts<br>now               |                                 |  |
| 5 3                                                      |                                 |  |
| Click here to sign Click here to complete<br>draft forms |                                 |  |
|                                                          |                                 |  |
| Other Forms you might be interested in.                  |                                 |  |
| Forms I am Copied on My Forms History                    |                                 |  |
|                                                          |                                 |  |
|                                                          |                                 |  |
|                                                          |                                 |  |

### **New Portal for Users**

#### Other Forms you might be interested in.

Forms I am Copied on

Forms Awaiting Other Signatures

My Forms History

Shows Forms waiting for your action now! These are called Incomplete forms today. Soon, it will also show forms that need to be Approved (more on that in the next release). If you are a **Dynamic Verification** client, your users can quickly get to that work also.